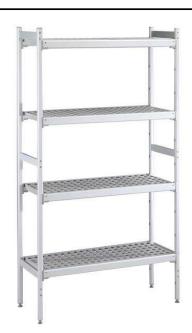

137100 (CRS2412)

Shelving set, composed of aluminium uprights and 4 polyethylene louvered shelves, for 2430x1230 mm cold rooms

### Item No.

4-level shelving set. Designed for corner installation along the sides of the cold room. Louvered sectional polyethylene shelves (depth=373mm). Aluminium (20 micron) side uprights (height=1550mm). Adjustable feet.

#### Construction

- Uprights and shelf frames constructed entirely in anodized aluminium (20 micron).
- 4 tiers.
- Shelves made by section of polyethylene tablets.
- Sectional polyethylene shelves are dishwasher safe.