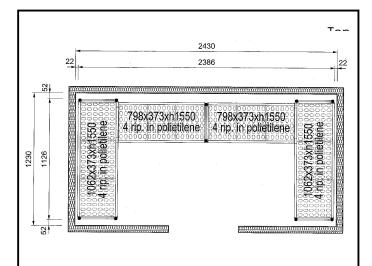

137100 (CRS2412)

Shelving set, composed of aluminium uprights and 4 polyethylene louvered shelves, for 2430x1230 mm cold rooms

### Item No.

4-level shelving set. Designed for corner installation along the sides of the cold room. Louvered sectional polyethylene shelves (depth=373mm). Aluminium (20 micron) side uprights (height=1550mm). Adjustable feet.

### **Key Information:**

External dimensions, Width:

137100 (CRS2412)708 mmExternal dimensions, Depth:373 mmExternal dimensions, Height:1550 mmMax loading weight:2200 kgNet weight:63 kgUprights2

Stainless Steel Preparation Aluminum Shelving Set for 2430x1230 mm cold rooms